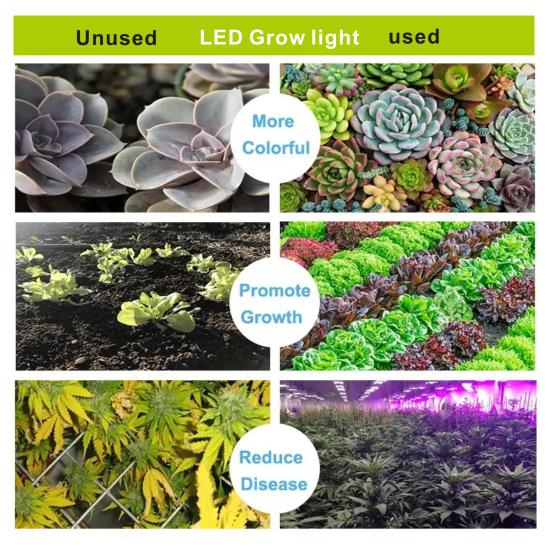

|
| PF                | >0.95                            |
| Warranty          | 3Years                           |

### PPFD





#### **DETAILS**

- 1. Top unique design 3.0/W conductivity, 2OZ copper thickness.
- 2. Built-in switch and socket, more convenient.
- 3. White Light Full Spectrum for better results.
- 4.UL listed power supply, Safe and reliable, long life.
- 5. Perfect performance for veg and bloom.
- 6. Green, energy saving, long and reliable life of 50,000 hours.
- 7. No RF interference, No IR/UV radiation, no mercury pollution.
- 8. Better canopy light penetration with diffused light.
- 9. Environment friendly, energy saving (70~80%).
- 10. Special circuit design, each LED work separately, avoiding the single broken LED influence problem.











### WAVELENGTH-SPECTRUM

Provides a more comprehensive spectrum, allowing plants to grow as if in the sun.



## PACKING INFO



| Model | Packaging | Carton Size(mm)<br>(L*W*H) | N.W    | G.W    | Volume weight |
|-------|-----------|----------------------------|--------|--------|---------------|
| 60W   | 1pc/CTN   | 367*298*67mm               | 1.3kg  | 1.8kg  | 2.5kg         |
|       | 12pcs/CTN | 620*390*425mm              | 21.6kg | 22.5kg | 24.0kg        |