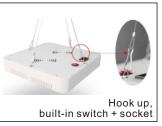

#### **DETAILS**

- 1. Top unique design 3.0/W conductivity, 2OZ copper thickness.
- 2. Built-in switch and socket, more convenient.
- 3. White Light Full Spectrum for better results.
- 4.UL listed power supply, Safe and reliable, long life.
- 5. Perfect performance for veg and bloom.
- 6. Green, energy saving, long and reliable life of 50,000 hours.
- 7. No RF interference, No IR/UV radiation, no mercury pollution.
- 8. Better canopy light penetration with diffused light.
- 9. Environment friendly, energy saving (70~80%).
- 10. Special circuit design, each LED work separately, avoiding the single broken LED influence problem.