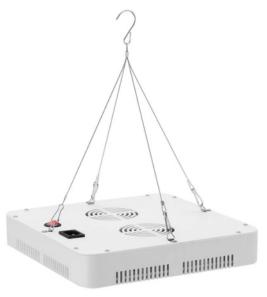

#### **FEATURE**

- 1. High efficiency white light Quantum Boards used top 3030 smd led.
- 2. White Light Full Spectrum for better results.
- 3. Hanging Mounting.

### PERFORMANCE DATA

| Power             | 60W                              |
|-------------------|----------------------------------|
| Model             | BB-GKD-60W-G5                    |
| Replacement       | HPS 200W                         |
| Dimensions        | 258*258*45mm(10.16*10.16*1.77in) |
| System Efficiency | 90lm/w                           |
| Spectrum          | Full spectrum                    |
| Mounting          | Hanging Mounting                 |
| Light Source      | 3030 SMD LED                     |
| Operation Temp.   | -40 to +45℃                      |
| Life Span         | 50,000 hours at 25°C             |
| Voltage           | 110VAC/220VAC,50-60Hz            |
| Driver            | IC module power supply           |
| Dimming           | No                               |
| Sensor            | No sensor                        |
| Beam Angle        | 60°                              |
| Accessories       | Power cord + 4pcs safety rope    |
| IP                | 40                               |
| PF                | >0.95                            |
| Warranty          | 3Years                           |