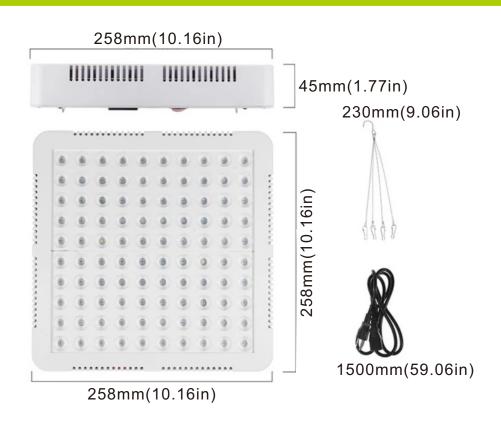

### PERFORMANCE DATA

| Power             | 60W                              |
|-------------------|----------------------------------|
| Model             | BB-GKD-60W-G5                    |
| Replacement       | HPS 200W                         |
| Dimensions        | 258*258*45mm(10.16*10.16*1.77in) |
| System Efficiency | 90lm/w                           |
| Spectrum          | Full spectrum                    |
| Mounting          | Hanging Mounting                 |
| Light Source      | 3030 SMD LED                     |
| Operation Temp.   | -40 to +45℃                      |
| Life Span         | 50,000 hours at 25°C             |
| Voltage           | 110VAC/220VAC,50-60Hz            |
| Driver            | IC module power supply           |
| Dimming           | No                               |
| Sensor            | No sensor                        |
| Beam Angle        | 60°                              |
| Accessories       | Power cord + 4pcs safety rope    |
| IP                | 40                               |
| PF                | >0.95                            |
| Warranty          | 3Years                           |