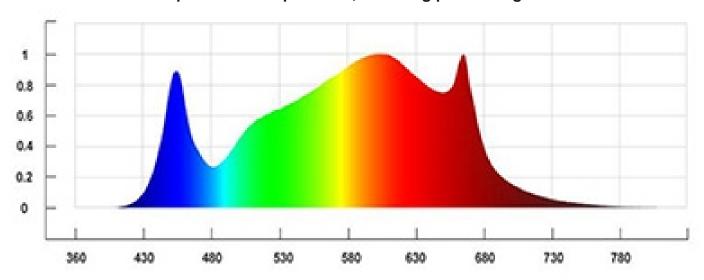

### WAVELENGTH-SPECTRUM

Provides a more comprehensive spectrum, allowing plants to grow as if in the sun.