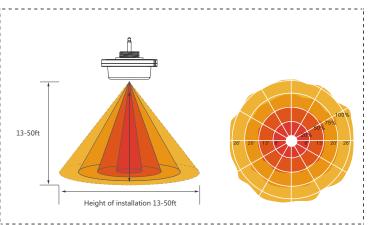

| 50,000 hours                                         |  |  |  |
| IP                       | 65                                                   |  |  |  |
| Beam Angle               | 30/60/90/T2/T3°                                      |  |  |  |
| Warranty                 | 3Years                                               |  |  |  |

### Dimension







## Application case

1. Street lighting. 3. Courtyard lighting.

5. Campus lighting.

2. Park lighting.

4. Stadium lighting.

6. Parking lot lighting





## ▶ Surface Of Intensity Distribution



# Optics

#### Tech.Support:

Tell us the place/L,W and usage,we have an engineer team to respond the DIALUX for lights quantity and effects, IES fils are available upon request.





### Sensor



MicrowaveSensor









### ▶ Installation

#### Installation guide

Please contact sales staff if you need help during installation





## Package



| Item | Packaging | Carton Size(mm) | N.W                 | G.W                 |
|------|-----------|-----------------|---------------------|---------------------|
| 40W  | 1pc/CTN   | 750X450X120     | 15.6kg<br>(34.39lb) | 16.3kg<br>(35.93lb) |