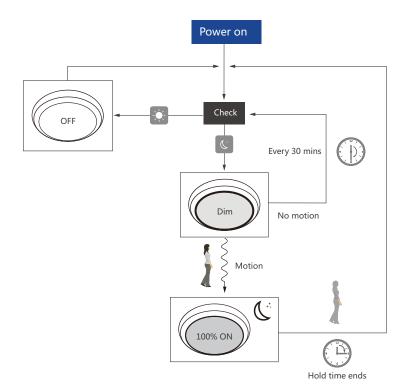

Span                | 50,000 hours                                         |  |  |  |
| IP                       | 65                                                   |  |  |  |
| Beam Angle               | 30/60/90/T2/T3°                                      |  |  |  |
| Warranty                 | 3Years                                               |  |  |  |

### Dimension







## Application case

1. Street lighting. 3. Courtyard lighting.

5. Campus lighting.

2. Park lighting.

4. Stadium lighting.

6. Parking lot lighting





## ▶ Surface Of Intensity Distribution



# Optics

#### Tech.Support:

Tell us the place/L,W and usage,we have an engineer team to respond the DIALUX for lights quantity and effects, IES fils are available upon request.





### Sensor



MicrowaveSensor









### ▶ Installation

#### Installation guide

Please contact sales staff if you need help during installation





## Package



| Item | Packaging | Carton Size(mm) | N.W                 | G.W                 |
|------|-----------|-----------------|---------------------|---------------------|
| 40W  | 1pc/CTN   | 750X450X120     | 15.6kg<br>(34.39lb) | 16.3kg<br>(35.93lb) |