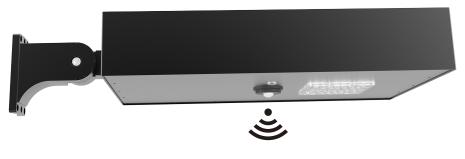

|  |  |  |
| Life Span                | 50,000 hours                                         |  |  |  |
| IP                       | 65                                                   |  |  |  |
| Beam Angle               | 30/60/90/T2/T3°                                      |  |  |  |
| Warranty                 | 3Years                                               |  |  |  |

### Dimension







## Application case

1. Street lighting. 3. Courtyard lighting.

5. Campus lighting.

2. Park lighting.

4. Stadium lighting.

6. Parking lot lighting





## ▶ Surface Of Intensity Distribution



# Optics

#### Tech.Support:

Tell us the place/L,W and usage,we have an engineer team to respond the DIALUX for lights quantity and effects, IES fils are available upon request.





### Sensor



MicrowaveSensor









### ▶ Installation

#### Installation guide

Please contact sales staff if you need help during installation





## Package



| Item | Packaging | Carton Size(mm) | N.W                 | G.W                 |
|------|-----------|-----------------|---------------------|---------------------|
| 40W  | 1pc/CTN   | 750X450X120     | 15.6kg<br>(34.39lb) | 16.3kg<br>(35.93lb) |