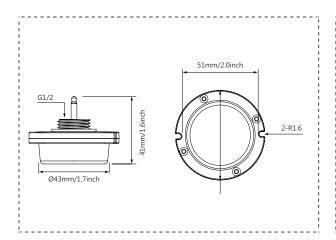

an                | 50,000 hours                                         |  |  |  |
| IP                       | 65                                                   |  |  |  |
| Beam Angle               | 30/60/90/T2/T3°                                      |  |  |  |
| Warranty                 | 3Years                                               |  |  |  |

### Dimension







## Application case

1. Street lighting. 3. Courtyard lighting.

5. Campus lighting.

2. Park lighting.

4. Stadium lighting.

6. Parking lot lighting





## ▶ Surface Of Intensity Distribution



# Optics

#### Tech.Support:

Tell us the place/L,W and usage,we have an engineer team to respond the DIALUX for lights quantity and effects, IES fils are available upon request.





### Sensor



MicrowaveSensor









### ▶ Installation

#### Installation guide

Please contact sales staff if you need help during installation





## Package



| Item | Packaging | Carton Size(mm) | N.W                 | G.W                 |
|------|-----------|-----------------|---------------------|---------------------|
| 40W  | 1pc/CTN   | 750X450X120     | 15.6kg<br>(34.39lb) | 16.3kg<br>(35.93lb) |