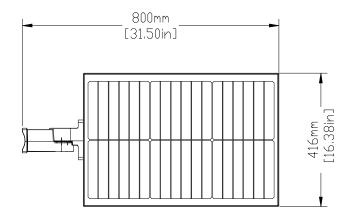

| DATA SHEET               |                                                      |  |  |  |
|--------------------------|------------------------------------------------------|--|--|--|
| Power                    | 40W                                                  |  |  |  |
| Model                    | BB-SLD-40W-A6                                        |  |  |  |
| Solar panel Max power    | 18/40W                                               |  |  |  |
| lamp size                | 800*416*153mm                                        |  |  |  |
| Radiation range          | 40m <sup>2</sup>                                     |  |  |  |
| Mounting Height          | 3-4m                                                 |  |  |  |
| LED QTY                  | 96pcs                                                |  |  |  |
| Battery(Lithium battery) | 12.6V/18AH                                           |  |  |  |
| Sensor                   | Motion Sensor, Photocell Sensor                      |  |  |  |
| Controller               | PWM controller, MPPT controller optional             |  |  |  |
| Material                 | High quality <b>Aluminium alloy</b> housing          |  |  |  |
| Discharge Time           | More than 12hours                                    |  |  |  |
| Charge Time              | 6-8hours(with enough strong shine)                   |  |  |  |
| Solar Cell               | High efficiency Single silicon Solar panel           |  |  |  |
| Light Source             | SMD LED                                              |  |  |  |
| Operation Temp.          | -40 to +45 ℃                                         |  |  |  |
| CCT                      | 2700K SW / 3000K WW / 4100K NW / 5000K DW / 5700K CW |  |  |  |
| CRI                      | 70+                                                  |  |  |  |
| Material                 | Metal alloy+PC lens                                  |  |  |  |
| Colour                   | Silver\bronze (Customized)                           |  |  |  |
| Life Span                | 50,000 hours                                         |  |  |  |
| IP                       | 65                                                   |  |  |  |
| Beam Angle               | 30/60/90/T2/T3°                                      |  |  |  |
| Warranty                 | 3Years                                               |  |  |  |

### Dimension