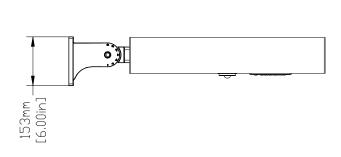

### Dimension

| DATA SHEET               |                                                      |  |  |  |
|--------------------------|------------------------------------------------------|--|--|--|
| Power                    | 40W                                                  |  |  |  |
| Model                    | BB-SLD-40W-A6                                        |  |  |  |
| Solar panel Max power    | 18/40W                                               |  |  |  |
| lamp size                | 800*416*153mm                                        |  |  |  |
| Radiation range          | 40m <sup>2</sup>                                     |  |  |  |
| Mounting Height          | 3-4m                                                 |  |  |  |
| LED QTY                  | 96pcs                                                |  |  |  |
| Battery(Lithium battery) | 12.6V/18AH                                           |  |  |  |
| Sensor                   | Motion Sensor, Photocell Sensor                      |  |  |  |
| Controller               | PWM controller, MPPT controller optional             |  |  |  |
| Material                 | High quality <b>Aluminium alloy</b> housing          |  |  |  |
| Discharge Time           | More than 12hours                                    |  |  |  |
| Charge Time              | 6-8hours(with enough strong shine)                   |  |  |  |
| Solar Cell               | High efficiency Single silicon Solar panel           |  |  |  |
| Light Source             | SMD LED                                              |  |  |  |
| Operation Temp.          | -40 to +45 ℃                                         |  |  |  |
| CCT                      | 2700K SW / 3000K WW / 4100K NW / 5000K DW / 5700K CW |  |  |  |
| CRI                      | 70+                                                  |  |  |  |
| Material                 | Metal alloy+PC lens                                  |  |  |  |
| Colour                   | Silver\bronze (Customized)                           |  |  |  |
| Life Span                | 50,000 hours                                         |  |  |  |
| IP                       | 65                                                   |  |  |  |
| Beam Angle               | 30/60/90/T2/T3°                                      |  |  |  |
| Warranty                 | 3Years                                               |  |  |  |