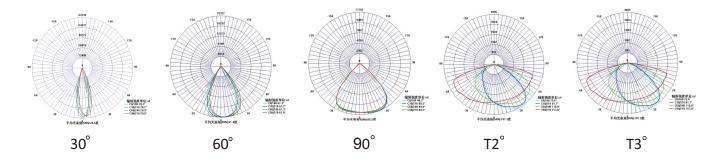

|  |  |  |
| Material                 | Metal alloy+PC lens                                  |  |  |  |
| Colour                   | Silver\bronze (Customized)                           |  |  |  |
| Life Span                | 50,000 hours                                         |  |  |  |
| IP                       | 65                                                   |  |  |  |
| Beam Angle               | 30/60/90/T2/T3°                                      |  |  |  |
| Warranty                 | 3Years                                               |  |  |  |

### Dimension







## Application case

1. Street lighting. 3. Courtyard lighting.

5. Campus lighting.

2. Park lighting.

4. Stadium lighting.

6. Parking lot lighting





## ▶ Surface Of Intensity Distribution



# Optics

#### Tech.Support:

Tell us the place/L,W and usage,we have an engineer team to respond the DIALUX for lights quantity and effects, IES fils are available upon request.





### Sensor



MicrowaveSensor









### ▶ Installation

#### Installation guide

Please contact sales staff if you need help during installation





## Package



| Item | Packaging | Carton Size(mm) | N.W                 | G.W                 |
|------|-----------|-----------------|---------------------|---------------------|
| 40W  | 1pc/CTN   | 750X450X120     | 15.6kg<br>(34.39lb) | 16.3kg<br>(35.93lb) |