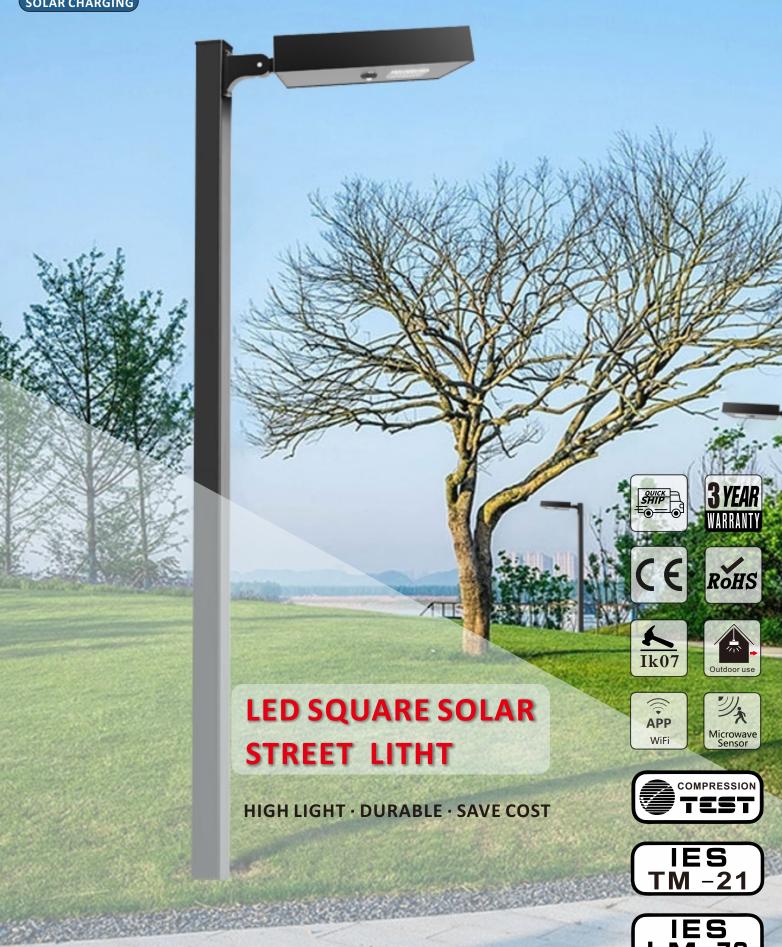

### Product picture

MODEL: BB-SLD-A6

Highlight LED

Single silicon Solar panel

Lithium iron phosphate battery

Remote control

Heat dissipation performance

Waterproof

| DATA SHEET               |                                                      |  |  |  |
|--------------------------|------------------------------------------------------|--|--|--|
| Power                    | 40W                                                  |  |  |  |
| Model                    | BB-SLD-40W-A6                                        |  |  |  |
| Solar panel Max power    | 18/40W                                               |  |  |  |
| lamp size                | 800*416*153mm                                        |  |  |  |
| Radiation range          | 40m <sup>2</sup>                                     |  |  |  |
| Mounting Height          | 3-4m                                                 |  |  |  |
| LED QTY                  | 96pcs                                                |  |  |  |
| Battery(Lithium battery) | 12.6V/18AH                                           |  |  |  |
| Sensor                   | Motion Sensor, Photocell Sensor                      |  |  |  |
| Controller               | PWM controller, MPPT controller optional             |  |  |  |
| Material                 | High quality <b>Aluminium alloy</b> housing          |  |  |  |
| Discharge Time           | More than 12hours                                    |  |  |  |
| Charge Time              | 6-8hours(with enough strong shine)                   |  |  |  |
| Solar Cell               | High efficiency Single silicon Solar panel           |  |  |  |
| Light Source             | SMD LED                                              |  |  |  |
| Operation Temp.          | -40 to +45 ℃                                         |  |  |  |
| CCT                      | 2700K SW / 3000K WW / 4100K NW / 5000K DW / 5700K CW |  |  |  |
| CRI                      | 70+                                                  |  |  |  |
| Material                 | Metal alloy+PC lens                                  |  |  |  |
| Colour                   | Silver\bronze (Customized)                           |  |  |  |
| Life Span                | 50,000 hours                                         |  |  |  |
| IP                       | 65                                                   |  |  |  |
| Beam Angle               | 30/60/90/T2/T3°                                      |  |  |  |
| Warranty                 | 3Years                                               |  |  |  |