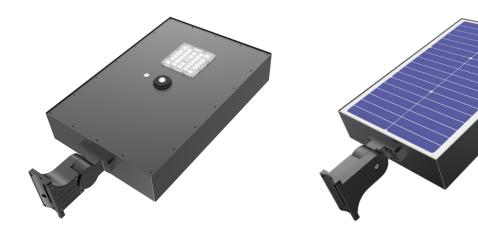

### Product picture

MODEL: BB-SLD-A6

Highlight LED

Single silicon Solar panel

Lithium iron phosphate battery

Remote control

Heat dissipation performance

Waterproof